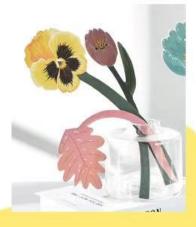

### **Paper arts flower**

#### **Paper scent Flower**

#### **Paper Scented Flower**

Flat, abstract hand-painted flowers and green leaves, colorful colors, make life full of art, The use of pressure composite absorbent cotton paper, feel delicate and thick, Can fully absorb the fragrance and continue to evaporate.

Fashion floral decoration and fragrance fusion, become your home decoration new fashion choice

Material: high density absorbent cotton paper

Process: cutting die and printing

Origin: China

Style: Northern European Modern

Thickness: 2mm

Select the desired flower device, and put the paper card into the flower device

You can also trim your flower branches according to the height of the flower organ

Spray home furnishing fragrance spray on flower cards.