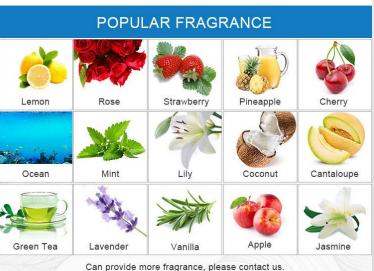

#### **Paper Scented Flower**

Flat, abstract hand-painted flowers and green leaves, colorful colors, make life full of art, The use of pressure composite absorbent cotton paper, feel delicate and thick, Can fully absorb the fragrance and continue to evaporate.

Fashion floral decoration and fragrance fusion, become your home decoration new fashion choice

Material: high density absorbent cotton paper

Process: cutting die and printing

Origin: China

Style: Northern European Modern