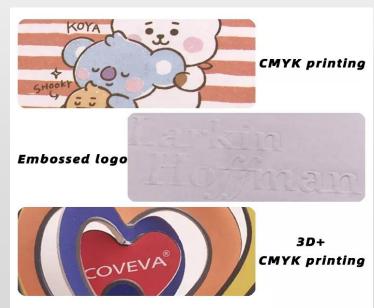

n car, clothing, leather goods, cosmetics, beauty equipment and etc Area.

Our factory is located in Wenzhou, Zhejiang Province, It covers an area of more than 2,000 square meters and has more than 80 employees, including 5 design teams, more than 20 skilled workers with over 10 years of experience, and 10 QCs. The company aims to pro vide "high-quality, high-efficiency" customized Aromatherapy products services.

Despite years of production experience, we will continue to improve ourselves we stick to provide high-quality products and crodial service. we expect to establishing cooperation with more customers all over the world in the future



#### **Paper Air Freshener**











# Paper Air freshener (special designs)





















#### **Paper air freshener Details**













#### Paper coaster













### **Paper arts flower**















#### **Paper scent Flower**

#### **Paper Scented Flower**

Flat, abstract hand-painted flowers and green leaves, colorful colors, make life full of art, The use of pressure composite absorbent cotton paper, feel delicate and thick, Can fully absorb the fragrance and continue to evaporate.

Fashion floral decoration and fragrance fusion, become your home decoration new fashion choice



Material: high density absorbent cotton paper

Process: cutting die and printing

Origin: China

Style: Northern European Modern

Thickness: 2mm





Select the desired flower device, and put the paper card into the flower device

You can also trim your flower branches according to the height of the flower organ

Spray home furnish