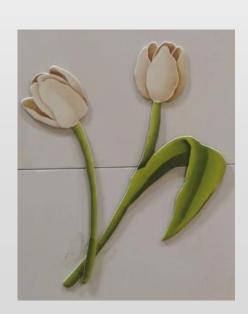

### **Paper arts flower**

#### **Paper scent Flower**

#### **Paper Scented Flower**

Flat, abstract hand-painted flowers and green leaves, colorful colors, make life full of art, The use of pressure composite absorbent cotton paper, feel delicate and thick, Can fully absorb the fragrance and continue to evaporate.

Fashion floral decoration and fragrance fusion, become your home decoration new fashion choice

Material: high density absorbent cotton paper

Process: cutting die and printing

Origin: China

Style: Northern European Modern

Thickness: 2mm

Select the desired flower device, and put the paper card into the flower device

You can also trim your flower branches according to the height of the flower organ

Spray home furnishing fragrance spray on flower cards.