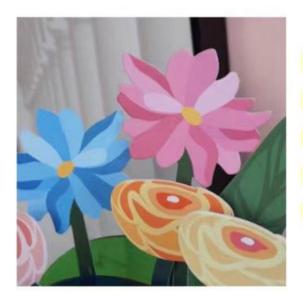

### **Paper arts flower**

#### **Paper scent Flower**

#### **Paper Scented Flower**

Flat, abstract hand-painted flowers and green leaves, colorful colors, make life full of art, The use of pressure composite absorbent cotton paper, feel delicate and thick, Can fully absorb the fragrance and continue to evaporate.

Fashion floral decoration and fragrance fusion, become your home decoration new fashion choice

Material: high density absorbent cotton paper

Process: cutting die and printing

Origin: China

Style: Northern European Modern

Thickness: 2mm

Select the desired flower device, and put the paper card into the flower device

You can also trim your flower branches according to the height of the flower organ

Spray home furnishing fragrance spray on flower cards.