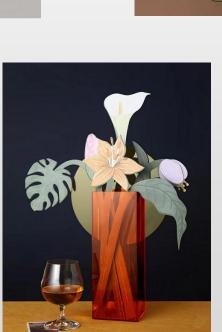

### **Paper arts flower**

#### **Paper scent Flower**

#### **Paper Scented Flower**

Flat, abstract hand-painted flowers and green leaves, colorful colors, make life full of art, The use of pressure composite absorbent cotton paper, feel delicate and thick, Can fully absorb the fragrance and continue to evaporate.

Fashion floral decoration and fragrance fusion, become your home decoration new fashion choice

Material: high density absorbent cotton paper

Process: cutting die and printing

Origin: China

Style: Northern European Modern

Thickness: 2mm

Select the desired flower device, and put the paper card into the flower device

You can also trim your flower branches according to the height of the flower organ

Spray home furnishing fragrance spray on flower cards.