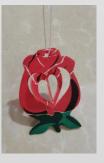

### **Paper arts flower**

#### **Paper scent Flower**

#### **Paper Scented Flower**

Flat, abstract hand-painted flowers and green leaves, colorful colors, make life full of art, The use of pressure composite absorbent cotton paper, feel delicate and thick, Can fully absorb the fragrance and continue to evaporate.

Fashion floral decoration and fragrance fusion, become your home decoration new fashion choice

Material: high density absorbent cotton paper

Process: cutting die and printing

Origin: China

Style: Northern European Modern

Thickness: 2mm

Select the desired flower device, and put the paper card into the flower device

You can also trim your flower branches according to the height of the flower organ

Spray home furnishing fragrance spray on flower cards.