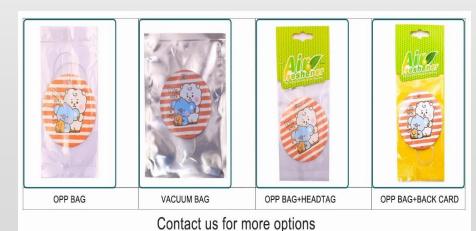

### Scents beads bag

Apply to car, home, closet, travel bag and etc

#### **Scents beads bag**

Offer OEM service