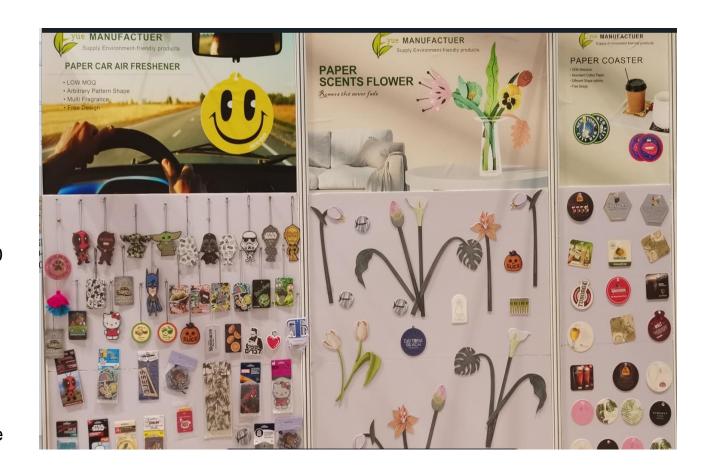

#### **Paper Air Freshener**

# Paper Air freshener (special designs)

#### **Paper air freshener Details**

#### Paper coaster

### **Paper arts flower**

#### **Paper scent Flower**

#### **Paper Scented Flower**

Flat, abstract hand-painted flowers and green leaves, colorful colors, make life full of art, The use of pressure composite absorbent cotton paper, feel delicate and thick, Can fully absorb the fragrance and continue to evaporate.