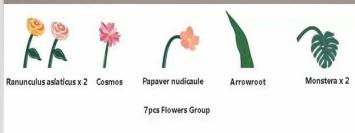

#### **Paper Scented Flower**

Flat, abstract hand-painted flowers and green leaves, colorful colors, make life full of art, The use of pressure composite absorbent cotton paper, feel delicate and thick, Can fully absorb the fragrance and continue to evaporate.

Thickness: 2mm

Select the desired flower device, and put the paper card into the flower device

You can also trim your flower branches according to the height of the flower organ

Spray home furnishing fragrance spray on flower cards.