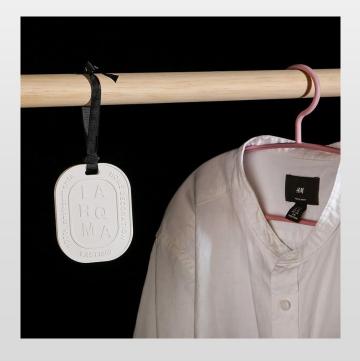

orate.

Fashion floral decoration and fragrance fusion, become your home decoration new fashion choice



Material: high density absorbent cotton paper

Process: cutting die and printing

Origin: China

Style: Northern European Modern

Thickness: 2mm





Select the desired flower device, and put the paper card into the flower device

You can also trim your flower branches according to the height of the flower organ

Spray home furnishing fragrance spray on flower cards.



#### **Liquid car airfreshener**











#### Liquid car airfreshener

1: Existing shell Mould Available

2: Offer OEM service for shell

design

3:More than 100 flavor offer

4: Welcome offer flavor liquid to

manufacture too



以下尺寸均有模具

#### **Plaster Aroma diffuser**









#### **Plaster Aroma diffuser**







### Scents beads bag

Apply to car, home, closet, travel bag and etc











#### **Scents beads bag**

Offer OEM service



















# Thank you





Susan Huang

Email: susanhuang@szeyue.com

Tel: 008615817301570

Whatsapp & wechat: 008615817301570