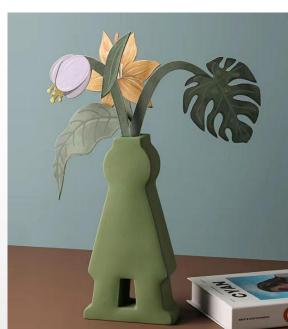

### **Paper arts flower**

#### **Paper scent Flower**

#### **Paper Scented Flower**

Flat, abstract hand-painted flowers and green leaves, colorful colors, make life full of art, The use of pressure composite absorbent cotton paper, feel delicate and thick, Can fully absorb the fragrance and continue to evaporate.

Fashion floral decoration and fragrance fusion, become your home decoration new fashion choice

Material: high density absorbent cotton paper

Process: cutting die and printing

Origin: China

Style: Northern European Modern

Thickness: 2mm

Select the desired flower device, and put the paper card into the flower device

You can also trim your flower branches according to the height of the flower organ

Spray home furnishing fragrance spray on flower cards.