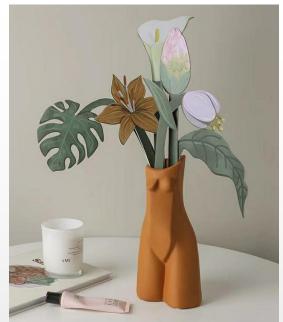

### **Paper arts flower**

#### **Paper scent Flower**

#### **Paper Scented Flower**

Flat, abstract hand-painted flowers and green leaves, colorful colors, make life full of art, The use of pressure composite absorbent cotton paper, feel delicate and thick, Can fully absorb the fragrance and continue to evaporate.

Fashion floral decoration and fragrance fusion, become your home decoration new fashion choice

Material: high density absorbent cotton paper

Process: cutting die and printing

Origin: China

Style: Northern European Modern