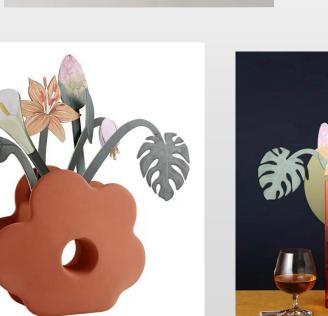

### **Paper arts flower**

#### **Paper scent Flower**

#### **Paper Scented Flower**

Flat, abstract hand-painted flowers and green leaves, colorful colors, make life full of art, The use of pressure composite absorbent cotton paper, feel delicate and thick, Can fully absorb the fragrance and continue to evaporate.

Fashion floral decoration and fragrance fusion, become your home decoration new fashion choice

Material: high density absorbent cotton paper

Process: cutting die and printing

Origin: China

Style: Northern European Modern

Thickness: 2mm

Select the desired flower device, and put the paper card into the flower device

You can also trim your flower branches according to the height of the flower organ

Spray home furnishing fragrance spray on flower cards.