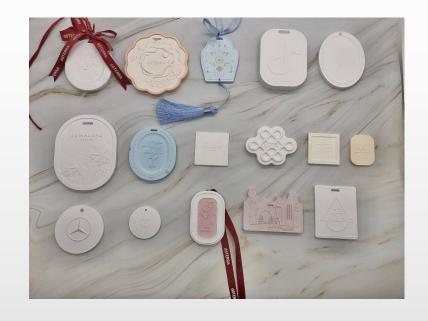

evaporate.

Fashion floral decoration and fragrance fusion, become your home decoration new fashion choice



Material: high density absorbent cotton paper

Process: cutting die and printing

Origin: China

Style: Northern European Modern

Thickness: 2mm





Select the desired flower device, and put the paper card into the flower device

You can also trim your flower branches according to the height of the flower organ

Spray home furnishing fragrance spray on flower cards.



#### **Liquid car airfreshener**











#### Liquid car airfreshener

1: Existing shell Mould Available

2: Offer OEM service for shell

design

3:More than 100 flavor offer

4: Welcome offer flavor liquid to

manufacture too



以下尺寸均有模具

#### **Plaster Aroma diffuser**









#### **Plaster Aroma diffuser**







### Scents beads bag

Apply to car, home, closet, travel bag and etc











#### **Scents beads bag**

Offer OEM service



















# Thank you





Susan Huang

Email: susanhuang@szeyue.com

Tel: 008615817301570

Whatsapp & wechat: 008615817301570