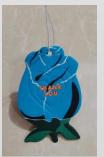

### **Paper arts flower**

#### **Paper scent Flower**

#### **Paper Scented Flower**

Flat, abstract hand-painted flowers and green leaves, colorful colors, make life full of art, The use of pressure composite absorbent cotton paper, feel delicate and thick, Can fully absorb the fragrance and continue to evaporate.

Fashion floral decoration and fragrance fusion, become your home decoration new fashion choice

Material: high density absorbent cotton paper

Process: cutting die and printing

Origin: China

Style: Northern European Modern

Thickness: 2mm

Select the desired flower device, and put the paper card into the flower device

You can also trim your flower branches according to the height of the flower organ

Spray home furnishing fragrance spray on flower cards.