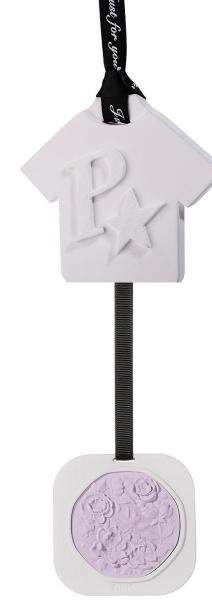

sorb the fragrance and continue to evaporate.

Fashion floral decoration and fragrance fusion, become your home decoration new fashion choice



Material: high density absorbent cotton paper

Process: cutting die and printing

Origin: China

Style: Northern European Modern

Thickness: 2mm





Select the desired flower device, and put the paper card into the flower device

You can also trim your flower branches according to the height of the flower organ

Spray home furnishing fragrance spray on flower cards.



#### **Liquid car airfreshener**











#### Liquid car airfreshener

1: Existing shell Mould Available

2: Offer OEM service for shell

design

3:More than 100 flavor offer

4: Welcome offer flavor liquid to

manufacture too



以下尺寸均有模具

#### **Plaster Aroma diffuser**









#### **Plaster Aroma diffuser**







### Scents beads bag

Apply to car, home, closet, travel bag and etc











#### **Scents beads bag**

Offer OEM service



















# Thank you





Susan Huang

Email: susanhuang@szeyue.com

Tel: 008615817301570

Whatsapp & wechat: 008615817301570