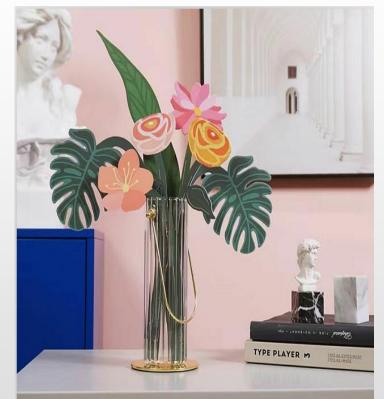

### **Paper arts flower**

#### **Paper scent Flower**

#### **Paper Scented Flower**

Flat, abstract hand-painted flowers and green leaves, colorful colors, make life full of art, The use of pressure composite absorbent cotton paper, feel delicate and thick, Can fully absorb the fragrance and continue to evaporate.

Fashion floral decoration and fragrance fusion, become your home decoration new fashion choice

Material: high density absorbent cotton paper

Process: cutting die and printing

Origin: China

Style: Northern European Modern