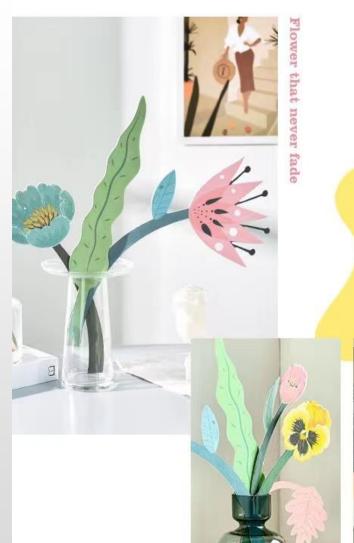

### **Paper arts flower**

#### **Paper scent Flower**

#### **Paper Scented Flower**

Flat, abstract hand-painted flowers and green leaves, colorful colors, make life full of art, The use of pressure composite absorbent cotton paper, feel delicate and thick, Can fully absorb the fragrance and continue to evaporate.

Fashion floral decoration and fragrance fusion, become your home decoration new fashion choice

Material: high density absorbent cotton paper

Process: cutting die and printing

Origin: China

Style: Northern European Modern

Thickness: 2mm

Select the desired flower device, and put the paper card into the flower device

You can also trim your flower branches according to the height of the flower organ

Spray home furnishing fragrance spray on flower cards.