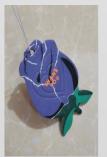

### **Paper arts flower**

#### **Paper scent Flower**

#### **Paper Scented Flower**

Flat, abstract hand-painted flowers and green leaves, colorful colors, make life full of art, The use of pressure composite absorbent cotton paper, feel delicate and thick, Can fully absorb the fragrance and continue to evaporate.

Fashion floral decoration and fragrance fusion, become your home decoration new fashion choice

Material: high density absorbent cotton paper

Process: cutting die and printing

Origin: China

Style: Northern European Modern

Thickness: 2mm

Select the desired flower device, and put the paper card into the flower device

You can also trim your flower branches according to the height of the flower organ

Spray home furnishing fragrance spray on flower cards.